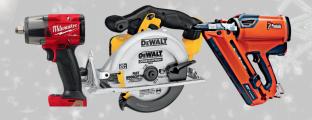

### DEWALT

BONUS! BUY 5 GET 1 FREE

5/6 in. High Performance Trigger Switch Grinder DWE43066N

\$209.00